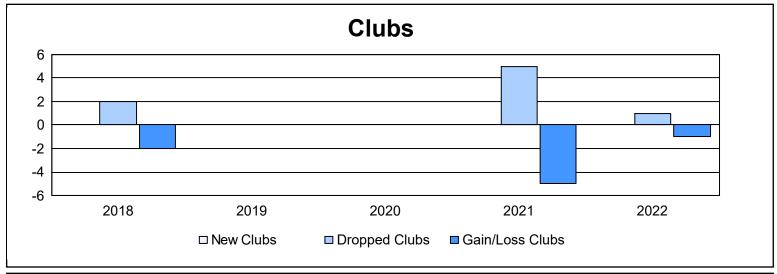

District 202 M As of June 2022 Cumulative

| Year      | New<br>Clubs | Dropped<br>Clubs | Gain/<br>Loss<br>Clubs | New<br>Members | Charter<br>Members | Reinstate<br>Members | Transfer<br>Members | Total<br>Member<br>Added | Total<br>Members<br>Dropped | Gain/<br>Loss<br>Members |
|-----------|--------------|------------------|------------------------|----------------|--------------------|----------------------|---------------------|--------------------------|-----------------------------|--------------------------|
| 2017-2018 | 0            | 2                | -2                     | 81             | 1                  | 5                    | 12                  | 99                       | 179                         | -80                      |
| 2018-2019 | 0            | 0                | 0                      | 83             | 1                  | 3                    | 3                   | 90                       | 139                         | -49                      |
| 2019-2020 | 0            | 0                | 0                      | 31             | 0                  | 3                    | 1                   | 35                       | 112                         | -77                      |
| 2020-2021 | 0            | 5                | -5                     | 70             | 6                  | 3                    | 23                  | 102                      | 170                         | -68                      |
| 2021-2022 | 0            | 1                | -1                     | 63             | 0                  | 0                    | 9                   | 72                       | 128                         | -56                      |
| Average   | 0            | 2                | -2                     | 66             | 2                  | 3                    | 10                  | 80                       | 146                         | -66                      |